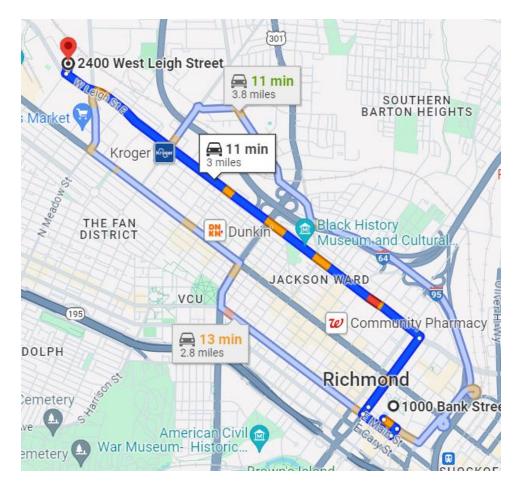

Capitol Square Auxiliary Bus Parking DGS Fleet Management Facility 2400 W. Leigh St. Richmond, VA 23220

Hours: 7 a.m. – 5 p.m.; no overnight parking

Contact: (804) 367-6549 or (804) 367-6526

Directions: (3 miles, ~11 minutes)

- 1. Turn left onto 10<sup>th</sup> Street
- 2. Turn right onto E. Main Street
- 3. Turn right onto Ninth Street
- 4. Turn left onto E Leigh St
- 5. Turn left into 2400 W. Leigh St. Richmond

Once at the facility, please use the following traffic pattern and parking guidelines:

Return to Capitol **Directions:** (3.2 miles, ~15 minutes)

- 1. Depart Fleet Facility; turn left on Leigh St
- 2. Turn right onto **N. Belvidere St**
- 3. Turn left onto W Cary St
- 4. Turn left onto 14th St
- 5. Turn left onto Bank St