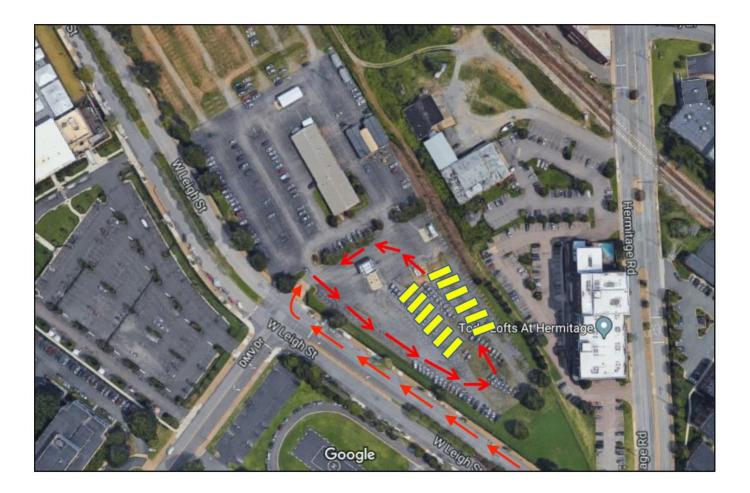

- 1. Turn left onto 10<sup>th</sup> Street
- 2. Turn right onto E. Main Street
- 3. Turn right onto Ninth Street
- 4. Turn left onto E Leigh St
- 5. Turn left into 2400 W. Leigh St. Richmond

Once at the facility, please use the following traffic pattern and parking guidelines: