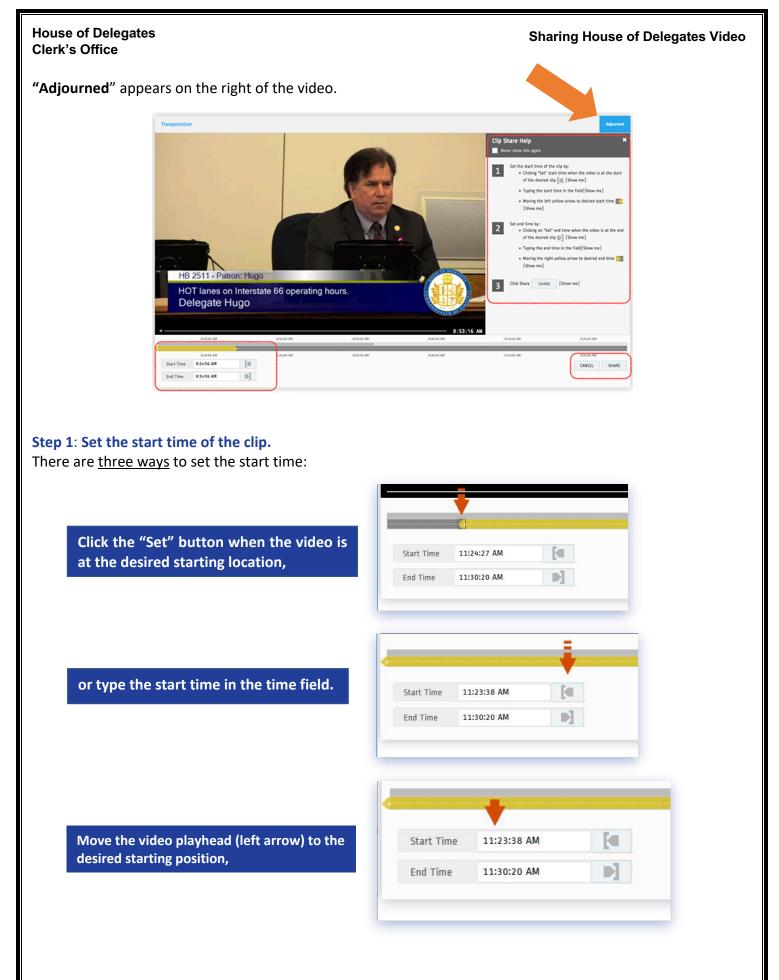

Choose the meeting time from a calendar interface.

At the top right corner, the word Adjourned indicates that the video is ready for editing.